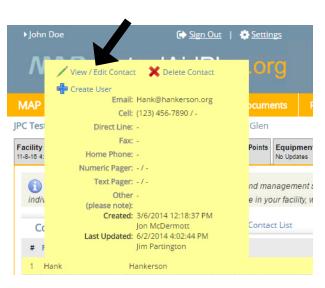

- Go to www.mutualaidplan.org, choose your state and log into your facility.
- Click on the "Contacts" Tab
- To Update a Current Contact: Hover your cursor over their name and click "View/Edit Contact". (e.g., A current contact gets a new phone number)
- To Add a New Contact: Click on "Add a New Contact."