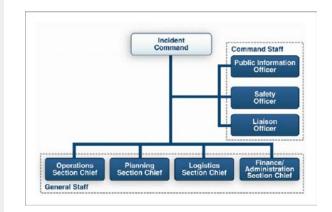

#### What You Need to Do in the First Hour of Your Emergency

- Establishing an IAP (Incident Action Plan)
- ICS (Incident Command System) Positions and how they interact

Presenter: Andy McGuire